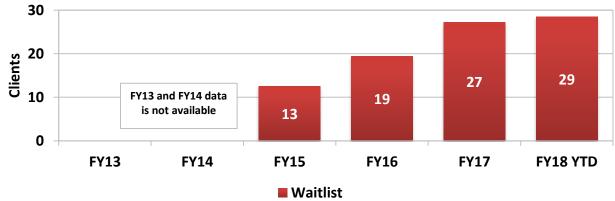

## NNAMHS: DINI TOWNSEND HOSPITAL

(DHHS Director's Office)

|         | 40      |         |        |        |        |        |          |
|---------|---------|---------|--------|--------|--------|--------|----------|
|         | 40      |         |        |        |        |        |          |
|         | 30      |         |        |        |        |        |          |
| Clients | 20 -    |         | _      | _      |        | _      | _        |
|         | 10 -    | 22      | 25     | 26     | 27     | 28     | 28       |
|         | 10      |         |        |        |        |        |          |
|         | 0 +     | EV(4.2) | EV/4.4 | EV/4 E | EV/4 C | E)/4 7 |          |
|         |         | FY13    | FY14   | FY15   | FY16   | FY17   | FY18 YTD |
|         | Clients |         |        |        |        |        |          |
|         |         |         |        |        |        |        |          |