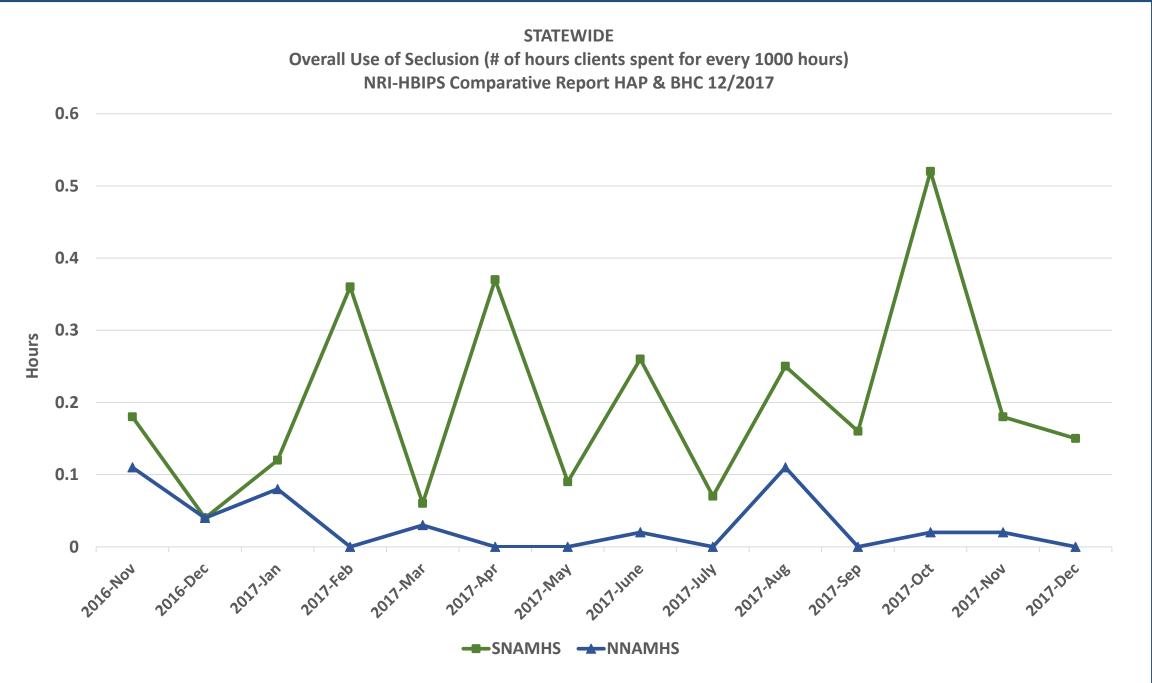

## SECLUSION (NUMBER OF HOURS CLIENTS SPENT IN PHYSICAL RESTRAINT FOR EVERY 1000 PHYSICAL HOURS), ADULTS

NNAMHS SECLUSION DATA

(NRI-HBIPS COMPARATIVE REPORT 12/2017)