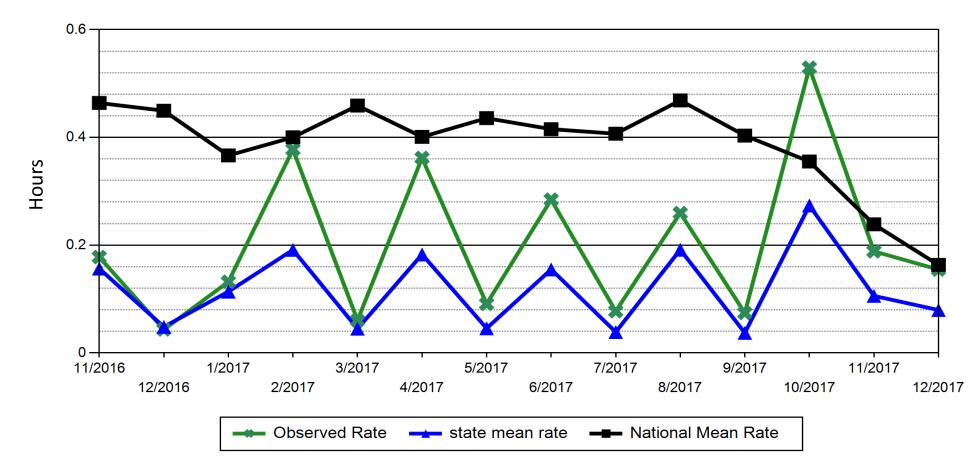

## SECLUSION (NUMBER OF HOURS CLIENTS SPENT IN PHYSICAL RESTRAINT FOR EVERY 1000 PHYSICAL HOURS), ADULTS

SNAMHS SECLUSION DATA

(NRI-HBIPS COMPARATIVE REPORT 12/2017)