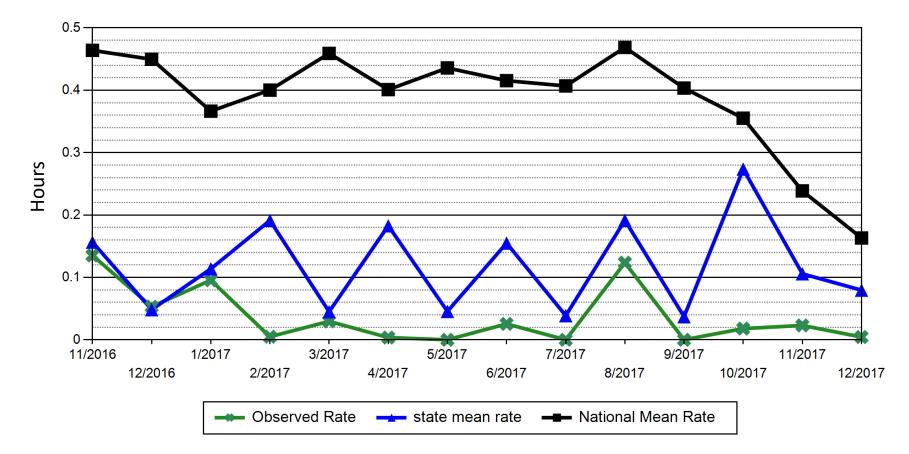

## PHYSICAL RESTRAINT (NUMBER OF HOURS CLIENTS SPENT IN PHYSICAL RESTRAINT FOR EVERY 1000 PHYSICAL HOURS), ADULTS

SNAMHS RESTRAINT DATA

(NRI-HBIPS COMPARATIVE REPORT 12/2017)

Helping People. It's who we are and what we do.