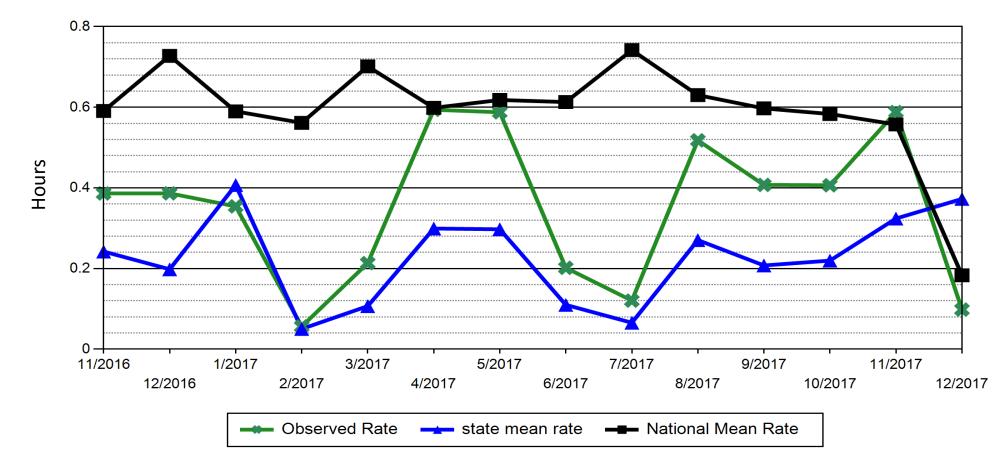

## SECLUSION (NUMBER OF HOURS CLIENTS SPENT IN PHYSICAL RESTRAINT FOR EVERY 1000 PHYSICAL HOURS), ADULTS

NNAMHS SECLUSION DATA

(NRI-HBIPS COMPARATIVE REPORT 12/2017)