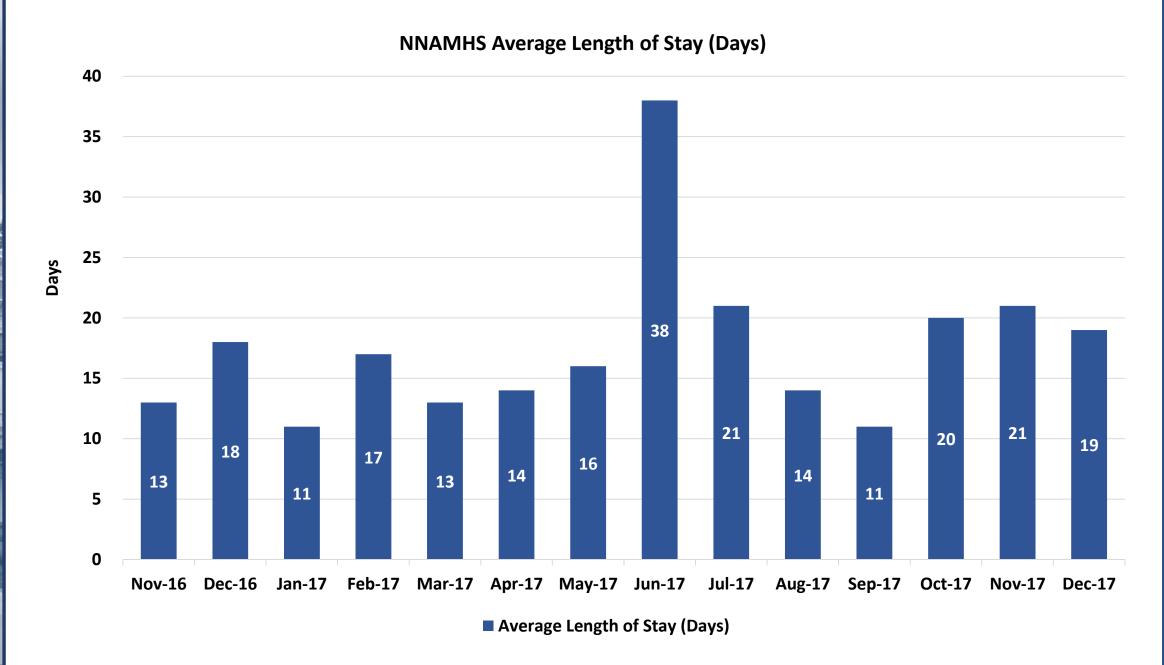

**NNAMHS Dini-Townsend Hospital - Fiscal Year Averages** 

NNAMHS Dini-Townsend Hospital Waitlist - Fiscal Year

Averages

| Clien        | 20   | 10 |  |
|--------------|------|----|--|
| Ű            | 23   | 11 |  |
|              | 26   | 9  |  |
|              | 35   | 13 |  |
|              | 20   | 13 |  |
|              | 27   | 18 |  |
|              | 29   | 11 |  |
|              | 32   | 17 |  |
|              | 29   | 13 |  |
|              | 29   | 14 |  |
|              | 28   | 16 |  |
|              | 29   | 38 |  |
| Clients      | 29   | 21 |  |
|              | 30   | 14 |  |
|              | 30   | 11 |  |
|              | 28   | 20 |  |
|              | 27   | 21 |  |
|              | 27   | 19 |  |
|              |      |    |  |
|              |      |    |  |
| oing People. | Help |    |  |

Waitlist

Average

Length of

Stay (Days)

Clients

27

26

28

28

29 29

28

29

29

29

28

29

29

28

29

28

27 27

Jul-16

Aug-16

Sep-16

Oct-16

Nov-16

Dec-16

Jan-17

Feb-17

Mar-17

Apr-17

May-17

Jun-17

Jul-17

Aug-17

Sep-17

Oct-17

Nov-17

Dec-17

N.