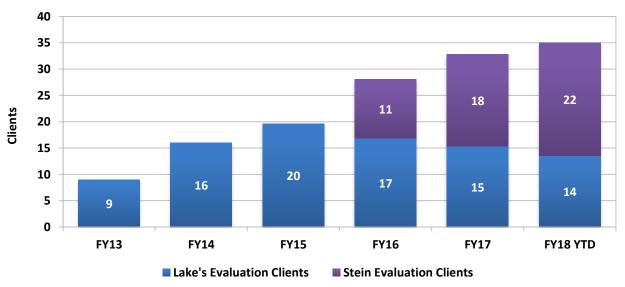

#### (DHHS Director's Office)

| Fiscal Year Av | erages                          |                                            |                                |                                           |
|----------------|---------------------------------|--------------------------------------------|--------------------------------|-------------------------------------------|
|                | Lake's<br>Evaluation<br>Clients | Lake's Average<br>Length of Stay<br>(Days) | Stein<br>Evaluation<br>Clients | Stein Average<br>Length of Stay<br>(Days) |
| FY13           | 9                               | 98                                         |                                |                                           |
| FY14           | 16                              | 61                                         |                                |                                           |
| FY15           | 20                              | 94                                         |                                |                                           |
| FY16           | 17                              | 84                                         | 11                             | 88                                        |
| FY17           | 15                              | 90                                         | 18                             | 89                                        |
| FY18 YTD       | 14                              | 83                                         | 22                             | 81                                        |

#### **Adult Forensic Evaluation Clients**