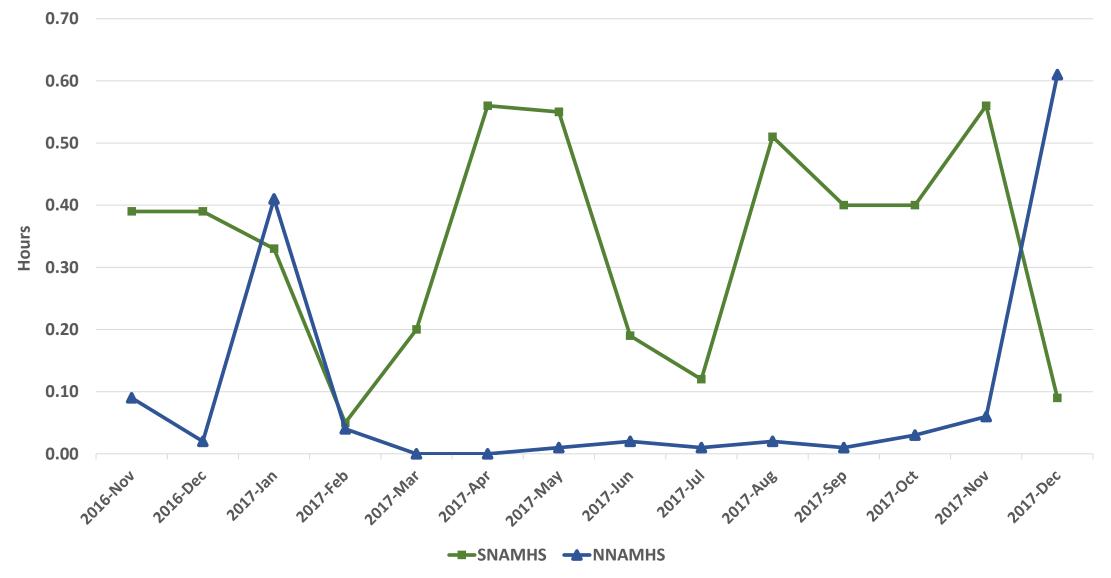

## PHYSICAL RESTRAINT (NUMBER OF HOURS CLIENTS SPENT IN PHYSICAL RESTRAINT FOR EVERY 1000 HOURS), ADULTS

NNAMHS RESTRAINT DATA

(NRI-HBIPS COMPARATIVE REPORT 12/2017)