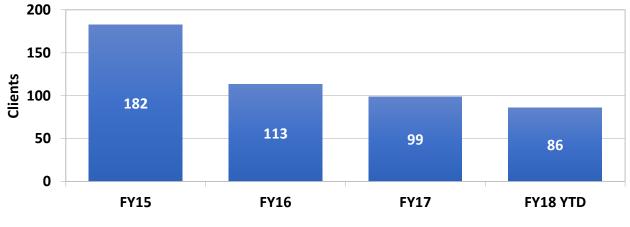

#### SNAMHS: RAWSON NEAL HOSPITAL (DHHS Director's Office)

|        | Clients | Average<br>Length of<br>Stay (Days) | Waitlist |
|--------|---------|-------------------------------------|----------|
| Jul-16 | 98      | 21                                  | 59       |
| Aug-16 | 102     | 15                                  | 55       |
| Sep-16 | 105     | 19                                  | 56       |
| Oct-16 | 106     | 21                                  | 56       |
| Nov-16 | 105     | 21                                  | 61       |
| Dec-16 | 106     | 16                                  | 61       |
| Jan-17 | 104     | 19                                  | 73       |
| Feb-17 | 97      | 24                                  | 65       |
| Mar-17 | 96      | 19                                  | 55       |
| Apr-17 | 94      | 17                                  | 61       |
| May-17 | 91      | 13                                  | 60       |
| Jun-17 | 81      | 17                                  | 79       |
| Jul-17 | 87      | 21                                  | 60       |
| Aug-17 | 87      | 16                                  | 57       |
| Sep-17 | 85      | 11                                  | 38       |
| Oct-17 | 86      | 13                                  | 38       |
| Nov-17 | 86      | 14                                  | 42       |
| Dec-17 | 86      | 11                                  | 43       |