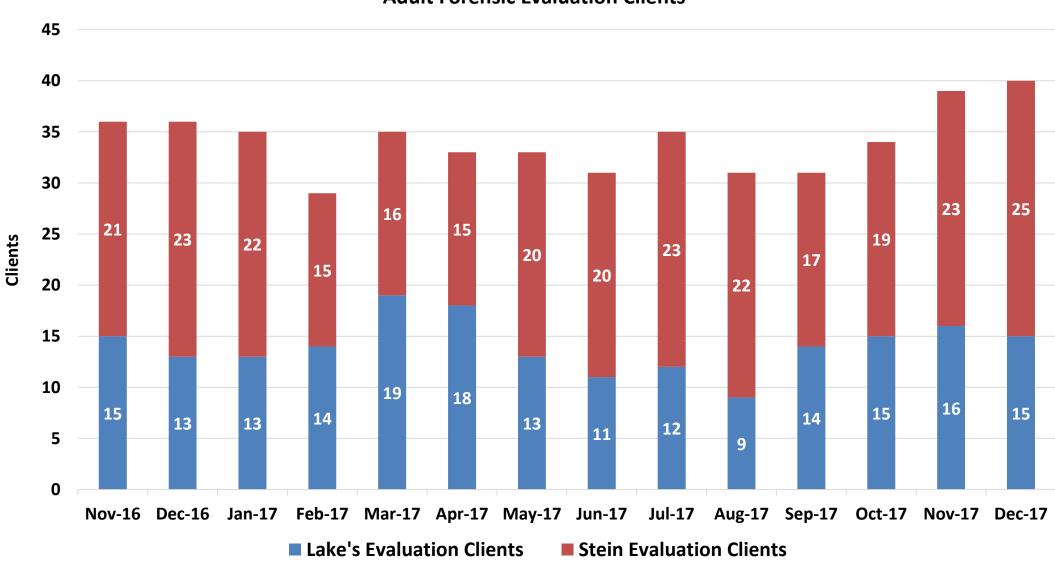

## **ADULT FORENSIC FACILITIES: EVALUATION CLIENTS**

|        | Lake's<br>Evaluation<br>Clients | Lake's<br>Average<br>Length of<br>Stay (Days) | Stein<br>Evaluation<br>Clients | Stein<br>Average<br>Length of<br>Stay (Days) |
|--------|---------------------------------|-----------------------------------------------|--------------------------------|----------------------------------------------|
| Jul-16 | 14                              | 58                                            | 12                             | 71                                           |
| Aug-16 | 17                              | 28                                            | 13                             | 144                                          |
| Sep-16 | 20                              | 87                                            | 16                             | 86                                           |
| Oct-16 | 17                              | 88                                            | 17                             | 75                                           |
| Nov-16 | 15                              | 122                                           | 21                             | 70                                           |
| Dec-16 | 13                              | 88                                            | 23                             | 66                                           |
| Jan-17 | 13                              | 88                                            | 22                             | 87                                           |
| Feb-17 | 14                              | 158                                           | 15                             | 102                                          |
| Mar-17 | 19                              | 31                                            | 16                             | 96                                           |
| Apr-17 | 18                              | 53                                            | 15                             | 75                                           |
| May-17 | 13                              | 98                                            | 20                             | 72                                           |
| Jun-17 | 11                              | 183                                           | 20                             | 127                                          |
| Jul-17 | 12                              | 151                                           | 23                             | 64                                           |
| Aug-17 | 9                               | 62                                            | 22                             | 75                                           |
| Sep-17 | 14                              | 62                                            | 17                             | 98                                           |
| Oct-17 | 15                              | 60                                            | 19                             | 88                                           |
| Nov-17 | 16                              | 86                                            | 23                             | 63                                           |
| Dec-17 | 15                              | 76                                            | 25                             | 100                                          |
|        |                                 |                                               |                                |                                              |

#### **Adult Forensic Evaluation Clients**