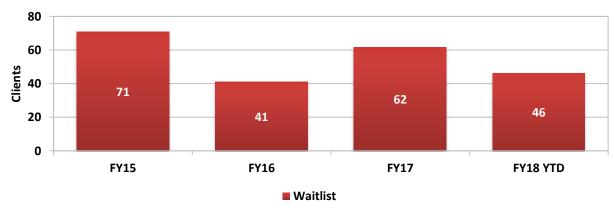

#### SNAMHS: RAWSON NEAL HOSPITAL (DHHS Director's Office)

|        | Clients | Average<br>Length of<br>Stay (Days) | Waitlist |
|--------|---------|-------------------------------------|----------|
| Jul-16 | 98      | 21                                  | 59       |
| Aug-16 | 102     | 15                                  | 55       |
| Sep-16 | 105     | 19                                  | 56       |
| Oct-16 | 106     | 21                                  | 56       |
| Nov-16 | 105     | 21                                  | 61       |
| Dec-16 | 106     | 16                                  | 61       |
| Jan-17 | 104     | 19                                  | 73       |
| Feb-17 | 97      | 24                                  | 65       |
| Mar-17 | 96      | 19                                  | 55       |
| Apr-17 | 94      | 17                                  | 61       |
| May-17 | 91      | 13                                  | 60       |
| Jun-17 | 81      | 17                                  | 79       |
| Jul-17 | 87      | 21                                  | 60       |
| Aug-17 | 87      | 16                                  | 57       |
| Sep-17 | 85      | 11                                  | 38       |
| Oct-17 | 86      | 13                                  | 38       |
| Nov-17 | 86      | 14                                  | 42       |
| Dec-17 | 86      | 11                                  | 43       |