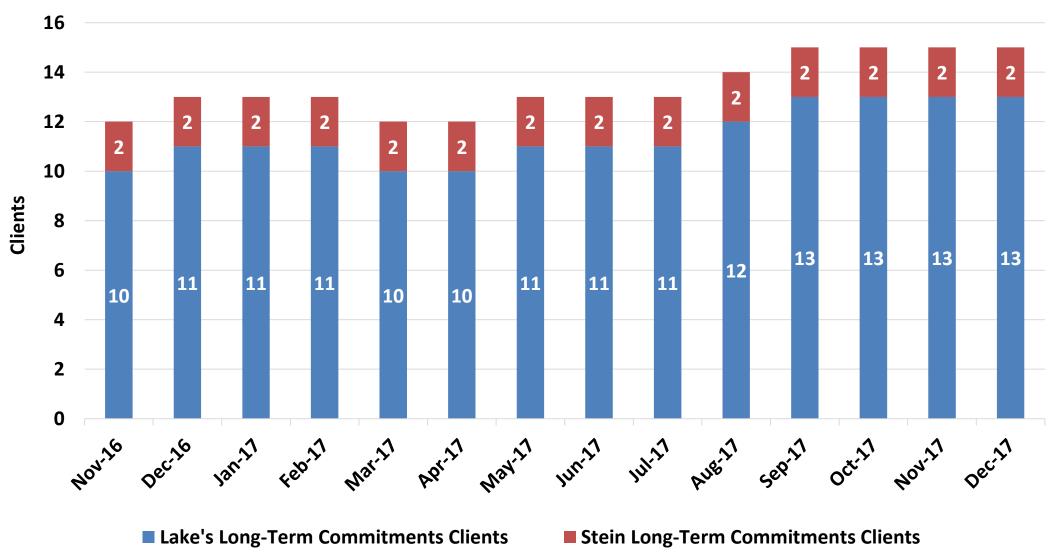

#### ADULT FORENSIC FACILITIES: LONG-TERM COMMITMENTS

(DHHS Director's Office)

|        | Lake's Long-<br>Term<br>Commitment<br>s Clients | Average Days | Stein Long-<br>Term<br>Commitment<br>s Clients | Stein Average<br>Days since<br>Admission |
|--------|-------------------------------------------------|--------------|------------------------------------------------|------------------------------------------|
| Jul-16 | 10                                              | 1,610        | 2                                              | 448                                      |
| Aug-16 | 10                                              | 1,641        | 2                                              | 479                                      |
| Sep-16 | 10                                              | 1,671        | 2                                              | 509                                      |
| Oct-16 | 10                                              | 1,702        | 2                                              | 540                                      |
| Nov-16 | 10                                              | 1,732        | 2                                              | 570                                      |
| Dec-16 | 11                                              | 1,606        | 2                                              | 601                                      |
| Jan-17 | 11                                              | 1,637        | 2                                              | 632                                      |
| Feb-17 | 11                                              | 1,665        | 2                                              | 660                                      |
| Mar-17 | 10                                              | 1,853        | 2                                              | 691                                      |
| Apr-17 | 10                                              | 1,883        | 2                                              | 721                                      |
| May-17 | 11                                              | 1,613        | 2                                              | 752                                      |
| Jun-17 | 11                                              | 1,773        | 2                                              | 782                                      |
| Jul-17 | 11                                              | 1,804        | 2                                              | 813                                      |
| Aug-17 | 12                                              | 1,685        | 2                                              | 844                                      |
| Sep-17 | 13                                              | 1,585        | 2                                              | 874                                      |
| Oct-17 | 13                                              | 1,616        | 2                                              | 905                                      |
| Nov-17 | 13                                              | 1,646        | 2                                              | 935                                      |
| Dec-17 | 13                                              | 1,677        | 2                                              | 966                                      |

## **Adult Forensic Long-Term Commitments**