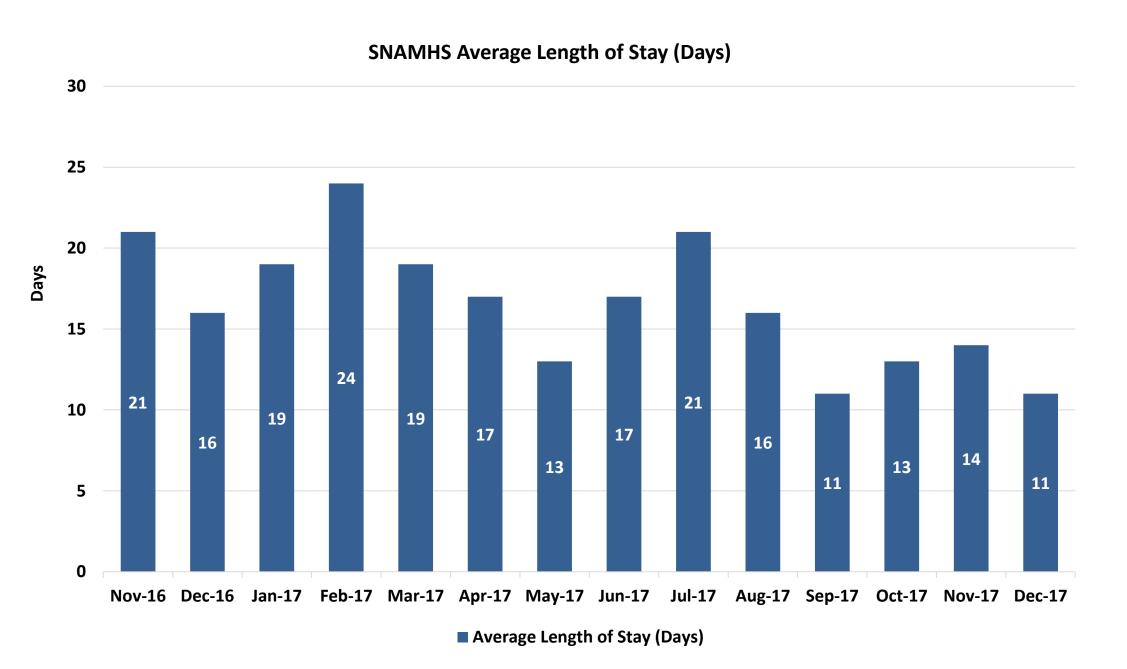

#### SNAMHS: RAWSON NEAL HOSPITAL (DHHS Director's Office)

|        | Clients | Average<br>Length of<br>Stay (Days) | Waitlist |
|--------|---------|-------------------------------------|----------|
| Jul-16 | 98      | 21                                  | 59       |
| Aug-16 | 102     | 15                                  | 55       |
| Sep-16 | 105     | 19                                  | 56       |
| Oct-16 | 106     | 21                                  | 56       |
| Nov-16 | 105     | 21                                  | 61       |
| Dec-16 | 106     | 16                                  | 61       |
| Jan-17 | 104     | 19                                  | 73       |
| Feb-17 | 97      | 24                                  | 65       |
| Mar-17 | 96      | 19                                  | 55       |
| Apr-17 | 94      | 17                                  | 61       |
| May-17 | 91      | 13                                  | 60       |
| Jun-17 | 81      | 17                                  | 79       |
| Jul-17 | 87      | 21                                  | 60       |
| Aug-17 | 87      | 16                                  | 57       |
| Sep-17 | 85      | 11                                  | 38       |
| Oct-17 | 86      | 13                                  | 38       |
| Nov-17 | 86      | 14                                  | 42       |
| Dec-17 | 86      | 11                                  | 43       |