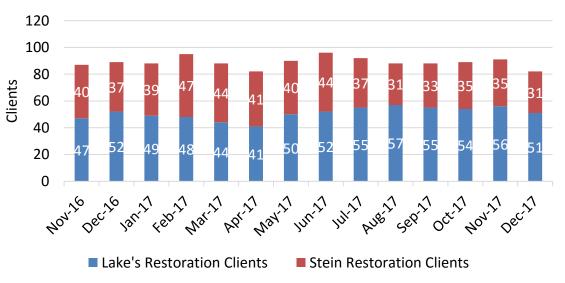

## **ADULT FORENSIC FACILITIES: RESTORATION CLIENTS**

(DHHS Director's Office)

|        | Lake's<br>Restoratio<br>n Clients | Lake's<br>Average<br>Length of<br>Stay (Days) | Stein<br>Restoratio<br>n Clients | Stein<br>Average<br>Length of<br>Stay (Days) | Statewide<br>Restoratio<br>n Waitlist | Statewide<br>Average<br>Wait<br>(Days) |
|--------|-----------------------------------|-----------------------------------------------|----------------------------------|----------------------------------------------|---------------------------------------|----------------------------------------|
| Jul-16 | 45                                | 62                                            | 44                               | 98                                           | 15                                    | 6                                      |
| Aug-16 | 45                                | 100                                           | 41                               | 104                                          | 16                                    | 4                                      |
| Sep-16 | 44                                | 102                                           | 42                               | 86                                           | 17                                    | 4                                      |
| Oct-16 | 44                                | 118                                           | 40                               | 84                                           | 20                                    | 5                                      |
| Nov-16 | 47                                | 106                                           | 40                               | 120                                          | 14                                    | 5                                      |
| Dec-16 | 52                                | 113                                           | 37                               | 117                                          | 14                                    | 4                                      |
| Jan-17 | 49                                | 116                                           | 39                               | 115                                          | 22                                    | 5                                      |
| Feb-17 | 48                                | 105                                           | 47                               | 105                                          | 16                                    | 4                                      |
| Mar-17 | 44                                | 76                                            | 44                               | 94                                           | 12                                    | 6                                      |
| Apr-17 | 41                                | 110                                           | 41                               | 137                                          | 21                                    | 4                                      |
| May-17 | 50                                | 93                                            | 40                               | 87                                           | 25                                    | 6                                      |
| Jun-17 | 52                                | 64                                            | 44                               | 114                                          | 29                                    | 6                                      |
| Jul-17 | 55                                | 117                                           | 37                               | 83                                           | 19                                    | 4                                      |
| Aug-17 | 57                                | 101                                           | 31                               | 120                                          | 17                                    | 5                                      |
| Sep-17 | 55                                | 72                                            | 33                               | 101                                          | 23                                    | 5                                      |
| Oct-17 | 54                                | 87                                            | 35                               | 98                                           | 17                                    | 5                                      |
| Nov-17 | 56                                | 115                                           | 35                               | 68                                           | 14                                    | 6                                      |
| Dec-17 | 51                                | 93                                            | 31                               | 98                                           | 16                                    | 4                                      |

#### Adult Forensic Restoration Clients