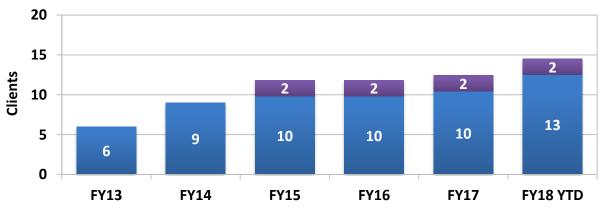

#### (DHHS Director's Office)

| Fiscal Year Av | erages                          |                                            |                                |                                           |
|----------------|---------------------------------|--------------------------------------------|--------------------------------|-------------------------------------------|
|                | Lake's<br>Evaluation<br>Clients | Lake's Average<br>Length of Stay<br>(Days) | Stein<br>Evaluation<br>Clients | Stein Average<br>Length of Stay<br>(Days) |
| FY13           | 9                               | 98                                         |                                |                                           |
| FY14           | 16                              | 61                                         |                                |                                           |
| FY15           | 20                              | 94                                         |                                |                                           |
| FY16           | 17                              | 84                                         | 11                             | 88                                        |
| FY17           | 15                              | 90                                         | 18                             | 89                                        |
| FY18 YTD       | 14                              | 83                                         | 22                             | 81                                        |