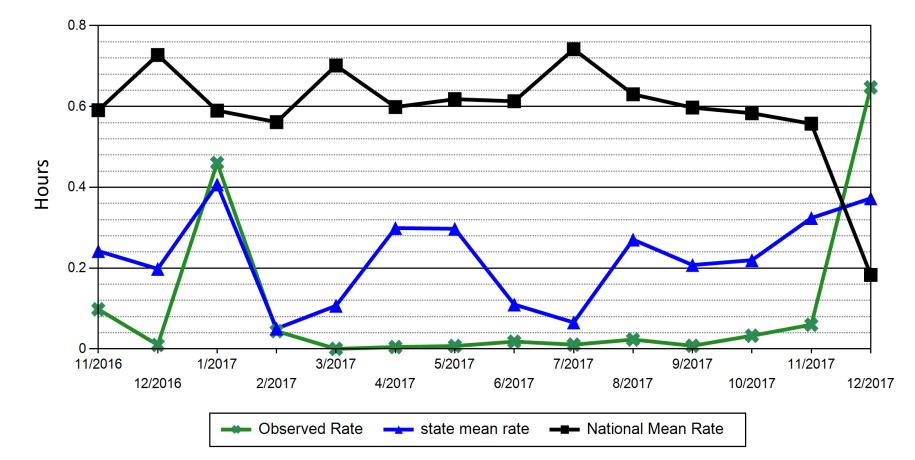

## PHYSICAL RESTRAINT (NUMBER OF HOURS CLIENTS SPENT IN PHYSICAL RESTRAINT FOR EVERY 1000 HOURS), ADULTS

NNAMHS RESTRAINT DATA

(NRI-HBIPS COMPARATIVE REPORT 12/2017)