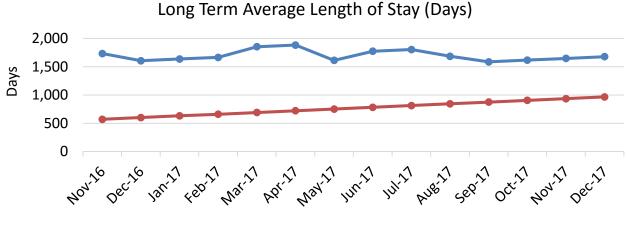

#### ADULT FORENSIC FACILITIES: LONG-TERM COMMITMENTS

(DHHS Director's Office)

|        | Lake's Long-<br>Term<br>Commitment<br>s Clients | Average Days | Stein Long-<br>Term<br>Commitment<br>s Clients | Stein Average<br>Days since<br>Admission |
|--------|-------------------------------------------------|--------------|------------------------------------------------|------------------------------------------|
| Jul-16 | 10                                              | 1,610        | 2                                              | 448                                      |
| Aug-16 | 10                                              | 1,641        | 2                                              | 479                                      |
| Sep-16 | 10                                              | 1,671        | 2                                              | 509                                      |
| Oct-16 | 10                                              | 1,702        | 2                                              | 540                                      |
| Nov-16 | 10                                              | 1,732        | 2                                              | 570                                      |
| Dec-16 | 11                                              | 1,606        | 2                                              | 601                                      |
| Jan-17 | 11                                              | 1,637        | 2                                              | 632                                      |
| Feb-17 | 11                                              | 1,665        | 2                                              | 660                                      |
| Mar-17 | 10                                              | 1,853        | 2                                              | 691                                      |
| Apr-17 | 10                                              | 1,883        | 2                                              | 721                                      |
| May-17 | 11                                              | 1,613        | 2                                              | 752                                      |
| Jun-17 | 11                                              | 1,773        | 2                                              | 782                                      |
| Jul-17 | 11                                              | 1,804        | 2                                              | 813                                      |
| Aug-17 | 12                                              | 1,685        | 2                                              | 844                                      |
| Sep-17 | 13                                              | 1,585        | 2                                              | 874                                      |
| Oct-17 | 13                                              | 1,616        | 2                                              | 905                                      |
| Nov-17 | 13                                              | 1,646        | 2                                              | 935                                      |
| Dec-17 | 13                                              | 1,677        | 2                                              | 966                                      |

----Lake's Average Days since Admission ----Stein Average Days since Admission

## **Adult Forensic Long-Term Commitments**